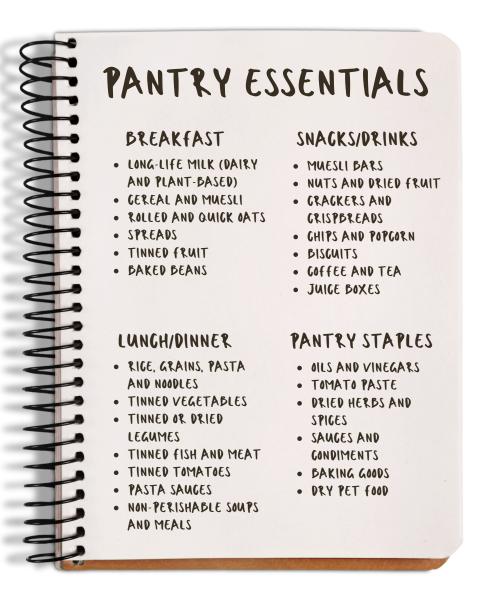

# ESSENTIALS PACKS

# 1 in 10 Canberrans are living below the poverty line.

#### SO WE NEED YOUR HELP.

By simply collecting donations of basic pantry essentials, you can make someone's winter a little warmer with a Pantry Essentials Pack.